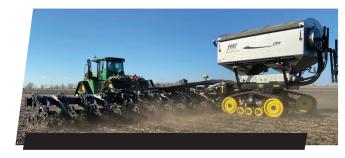

**DRY DELIVERY OPTIONS** 

- Choose from Montag, Lynx Ag, or Salford dry delivery systems

  □ Montag
  - 9 ton, GEN 1, single bin (poly tank)
  - 13 ton single or dual bin (stainless steel)
- □ Lynx Ag 14 ton dual bin (stainless steel)
  □ Salford ST12 12 ton dual bin (poly tanks)
- Blank trailer option to mount a dry delivery system after delivery
- One to four sections for section control, ISO rate controller
- Singles, duals, or CAMSO<sup>™</sup> tracks all available

| SPECS                             | DURAPLACER DRY      |
|-----------------------------------|---------------------|
| TRANSPORT WIDTH (FULLY ASSEMBLED) | 15'3"               |
| TRANSPORT WIDTH (SHIPPING)        | 11'6"               |
| TRANSPORT HEIGHT                  | 12'3" (60' TOOLBAR) |
| TOTAL LENGTH IN TRANSPORT         | 43'8" (LYNX)        |
| TOTAL WEIGHT (EMPTY)              | 33,000 LBS (LYNX)   |