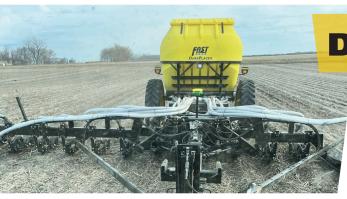

## **TOOLBAR FEATURES**

- Four independent flex hinges across the toolbar and adjustable hydraulic down pressure at each flex point to ensure toolbar follows ground contours extremely well
  - □ Main wings have 6 degrees up-flex and 13 degrees down-flex □ Flip wings have 9 degrees up and 8 degrees down
- Fold functions run through one hydraulic block/one remote on tractor
- Hydraulic WingKick standard to tilt outer wings up when toolbar is raised to increase ground clearance

**DRY DELIVERY OPTIONS** 

- Choose from Montag, Lynx Ag, or Salford dry delivery systems

  □ Montag
  - 9 ton, GEN 1, single bin (poly tank)
  - 13 ton single or dual bin (stainless steel)
- □ Lynx Ag 14 ton dual bin (stainless steel)
  □ Salford ST12 12 ton dual bin (poly tanks)
- Blank trailer option to mount a dry delivery system after delivery
- One to four sections for section control, ISO rate controller
- Singles, duals, or CAMSO<sup>™</sup> tracks all available