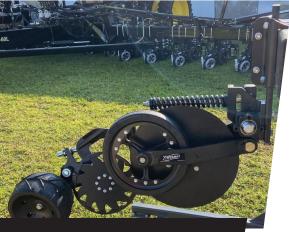

**ROW UNIT OPTIONS** 

- Smooth blade and depth control wheel provides minimal soil disturbance with application depth up to 5"
- Three adjustable down pressure settings and quick adjust depth setting
- Row unit down pressure up to 640 lbs
- Tandem closing system with shark tooth and rubber press wheel