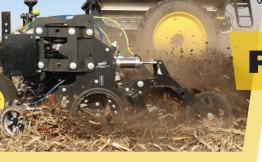

**ROW UNIT OPTIONS** 

## **Yetter Strip Freshener CC**

- Build strips in the fall or spring, or utilize to refresh strips 10" wide strips
- Provides better ride & consistent seed placement, improving emergence
- In-cab console air pressure control on row unit
  - Adjustable air pressure on row cleaners
  - Adjustable air down-pressure on row units
  - Adjustable air pressure on rolling basket
- Parallel linkage for individual row performance

- Smooth blade and depth control wheel provides minimal soil disturbance with application depth up to 5"
- Three adjustable down pressure settings and quick adjust depth setting
- Row unit down pressure up to 640 lbs
- Tandem closing system with shark tooth and rubber press wheel