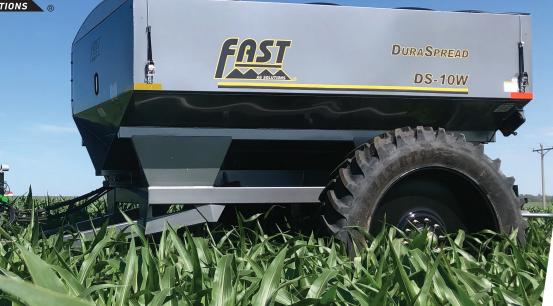

## DURASPREAD DRY FERTILIZER SPREADERS

Designed for long-lasting durability and precise control, Fast's DuraSpread Spreader lineup provides multiple options to fit both Rowcrop and Fall or Pre-plant application needs. Application widths of both 60' and 90' along with single bin capacities available as 8 or 10 ton as well as dual bin 10 ton capacity available for multi-product variable rate application.

## **KEY FEATURES**

- Stainless Steel Hopper Design
- 60' or 90' Spread Widths 90' can be adjusted down to 60'
- Variable Rate Capability on every model
- Hydraulic Spinners and Conveyors available on each model
- Roll Tarp Standard
- High Crop Clearance 45" Under Spinners
- Dual Bin and Dual Product Variable Rate Capability on 10 Ton
- Powder Coat Paint Durable, Quality Finish
- 24 Month Warranty