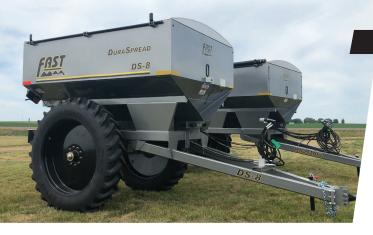

## DURASPREAD DRY FERTILIZER SPREADERS

Designed for long-lasting durability and precise control, Fast's DuraSpread Spreader lineup provides multiple options to fit both Rowcrop and Fall or Pre-plant application needs. Application widths of both 60' and 90' along with single bin capacities available as 8 or 10 ton as well as dual bin 10 ton capacity available for multi-product variable rate application.

## **KEY FEATURES**

- Stainless Steel Hopper Design
- 60' or 90' Spread Widths 90' can be adjusted down to 60'
- Variable Rate Capability on every model
- Hydraulic Spinners and Conveyors available on each model
- Roll Tarp Standard
- High Crop Clearance 45" Under Spinners
- Dual Bin and Dual Product Variable Rate Capability on 10 Ton
- Powder Coat Paint Durable, Quality Finish
- 24 Month Warranty